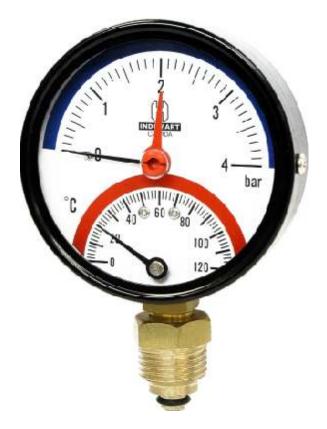

# INDUMART Canada Thermo-manometer Gauges

# SERIES: TP11

Dial: 3", 4"

### **TEMPERATURE + PRESSURE**

#### DESCRIPTION

Indumart TP11 Series Thermo-manometer Gauges measure both temperature and pressure of the process and display them on a single dial.

They are available in various ranges for up to 200°C and 300 psi (20 bar).