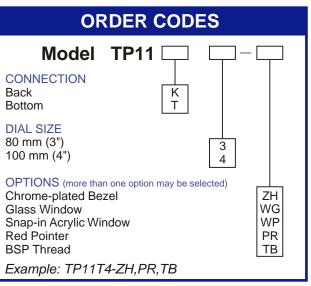

### **SPECIFICATIONS**

| Accuracies       | Temperature: 2%                |
|------------------|--------------------------------|
|                  | Pressure: 3-2-3%               |
| Dial Sizes       | 3" (80 mm), 4" (100 mm)        |
| Case             | Steel black                    |
| Bezel            | Steel with two screws (std.),  |
|                  | no bezel with snap-in window   |
|                  | or chrome-plated (option)      |
| Window           | Plexiglas (standard), glass    |
|                  | and snap-in acrylic (option)   |
| Connection       | Back or bottom                 |
| Thread           | 1/2" NPT (standard); others &  |
|                  | BSP thread (option)            |
| Bourdon Tube     | Brass                          |
| Max. Temperature | 200°C / 400°F (various ranges) |
| Range            | 010 to 0300 psi;               |
|                  | 060 to 02000 kPa;              |
|                  | 00.6 to 020 bar                |
|                  | Vacuum and compound            |
|                  | ranges are available;          |
|                  | see the Range Table            |